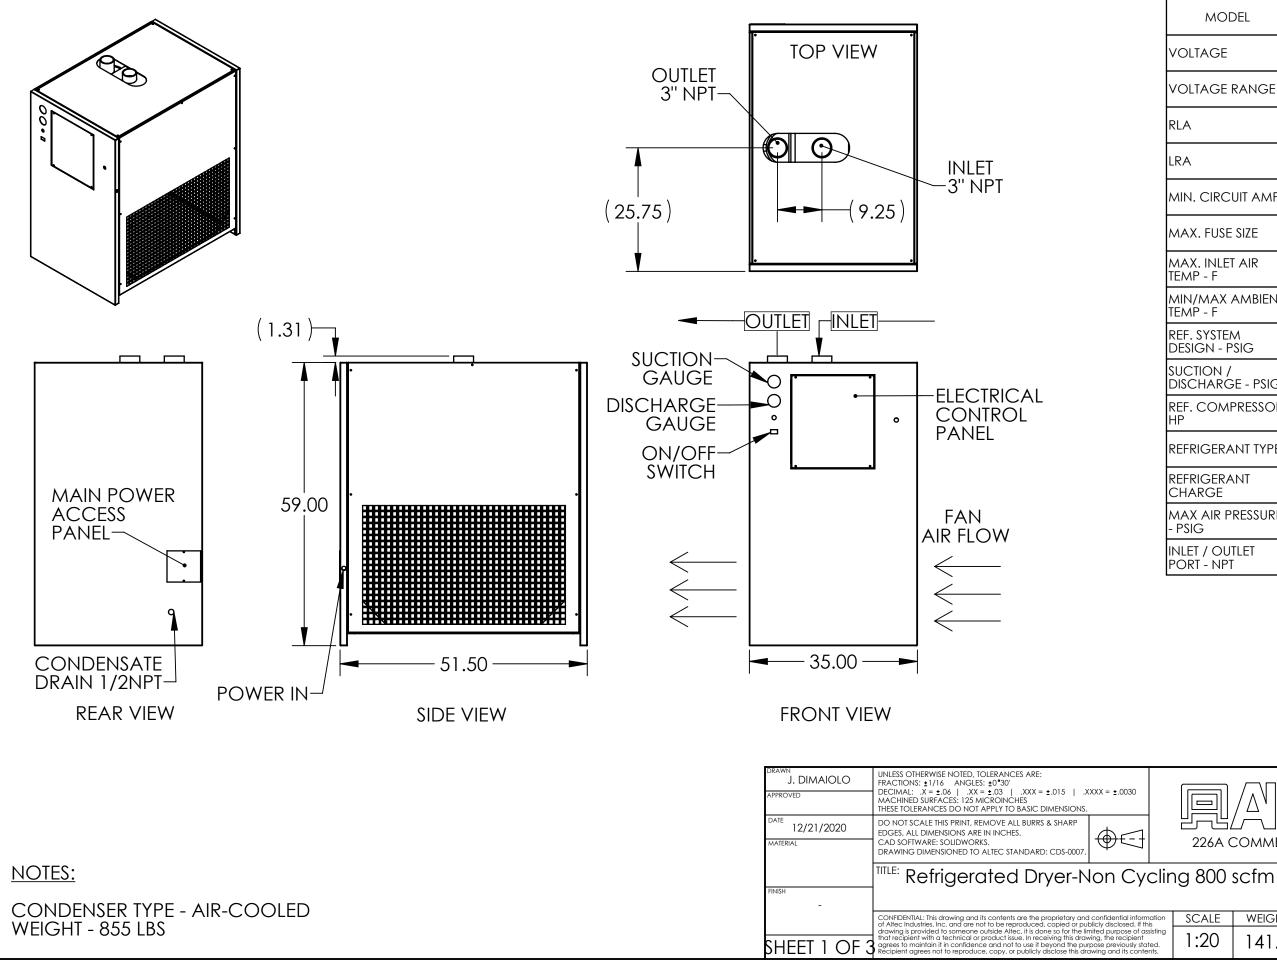

| MODEL                         | UA800A-4        | UA800A-5        |
|-------------------------------|-----------------|-----------------|
| VOLTAGE                       | 460VAC-3PH-60HZ | 575VAC-3PH-60HZ |
| VOLTAGE RANGE                 | 414-506         | 483-667         |
| RLA                           | 6.9             | 6.9             |
| LRA                           | 48              | 48              |
| MIN. CIRCUIT AMP              | 13.5            | 13.5            |
| MAX. FUSE SIZE                | 20              | 20              |
| MAX. INLET AIR<br>TEMP - F    | 110             | 110             |
| MIN/MAX AMBIENT<br>TEMP - F   | 45/110          | 45/110          |
| REF. SYSTEM<br>DESIGN - PSIG  | 181/450         | 181/450         |
| SUCTION /<br>DISCHARGE - PSIG | 70/225          | 70/225          |
| REF. COMPRESSOR<br>HP         | 4               | 4               |
| REFRIGERANT TYPE              | R404A           | R404A           |
| REFRIGERANT<br>CHARGE         | 9 LBS           | 9 LBS           |
| MAX AIR PRESSURE<br>- PSIG    | 232             | 232             |
| INLET / OUTLET<br>PORT - NPT  | 3" NPT          | 3" NPT          |